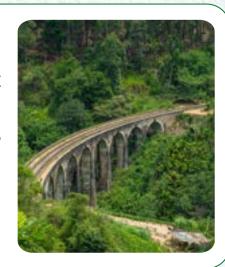

#### Ella to Down South.

In the morning we spend some nice time visiting popular attractions in Ella Nine arch bridge and Little adam's peak. Then we start our last day of cycling towards the beach. First half of the ride is going to be mostly down hills. You can decide your destination in down south, Mirissa or Tangalle.