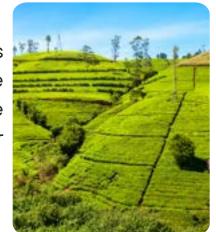

#### Nuwara Eliya to Hatton.

Today we take a scenic route to reach our destination which is going to be Hatton. We will be riding through tea plantations and passing a beautiful waterfalls. ride is going to be mostly descends.