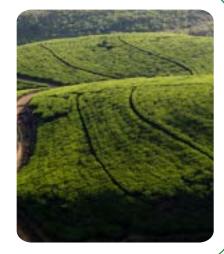

#### Nuwara Eliya to Hatton.

Today we take a scenic route to reach our destination which is going to be Hatton. We will be riding through tea plantations and passing a beautiful waterfalls. ride is going to be mostly descends.