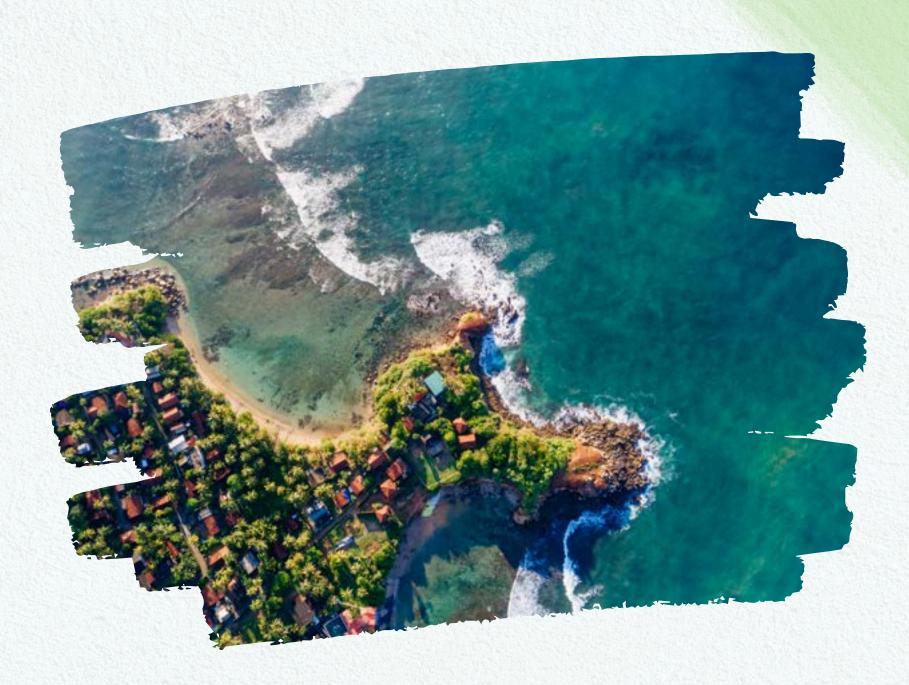

#### Ella to Down South.

In the morning we spend some nice time visiting popular attractions in Ella Nine arch bridge and Little adam's peak. Then we start our last day of cycling towards the beach. First half of the ride is going to be mostly down hills. You can decide your destination in down south, Mirissa or Tangalle.