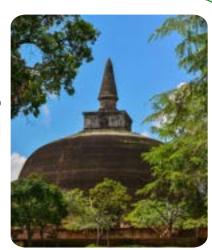

### Sigiriya to Polonnaruwa.

Morning transfer to Dambulla Goldan temple. Visit the temple & then on our bikes off to Polonnaruwa. 80 km ride & then transfer to Polonnaruwa or Girithale. Ride through borders of wildlife reserves and canal roads.

#### Polonnaruwa to Kandy.

Polonnaruwa ancient city by bike. Then head off to Kandy along lakes and forest reserves. You will see the beauty of sri Lanka's dry zone. How people live. How they do farming etc. Today our destination will be Kandy. The last kingdom of Sri Lanka. Evening we take time to visit Temple of tooth and walk around the city.