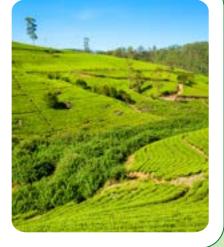

#### Kandy to Nuwara eliya.

A short transfer takes us to the starting point for today's ride to Nuwara Eliya. The route is customizable: choose the tough path for an extreme workout or the traditional route through scenic tea plantations. It's a challenging day, but we'll reach a unique environment. You'll soon see why the British called this beautiful town "Little England.