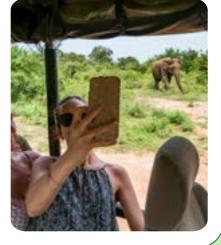

#### Ella to Udawalawa.

From here, our tour heads down south to the beautiful beaches. Before that, we will visit the Udawalawa wetlands. Though we take the main roads, the views will be amazing. On the way, we'll stop at the impressive Rawana Falls. We will reach Udawalawa by early afternoon, have lunch, and then head out on an evening safari in jeeps.