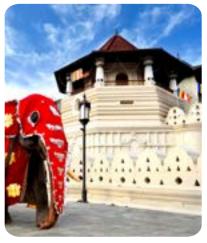

#### Polonnaruwa to Kandy.

Polonnaruwa ancient city by bike. Then head off to Kandy along lakes and forest reserves. You will see the beauty of sri Lanka's dry zone. How people live. How they do farming etc. Today our destination will be Kandy. The last kingdom of Sri Lanka. Evening we take time to visit Temple of tooth and walk around the city.