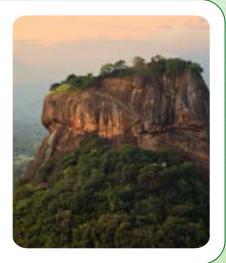

### Negombo to Sigiriya.

40Km ride through beach roads and then in to the island. Evening scale the Lions rock

- **Ride -** 40 km
- **Drive -** 120 km